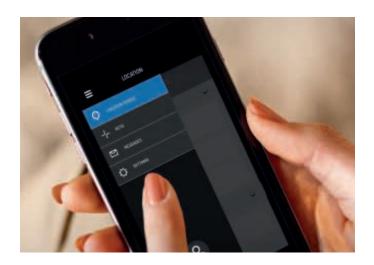

# THE KONE FLOW™ APP — YOUR NEW FRONT DOOR KEY

With KONE Residential Flow, your smartphone becomes your new front door key, with everything you need combined in the easy-to-use KONE Flow app. You can open doors, grant access to visitors, send out keys to family and friends, and even check building announcements.