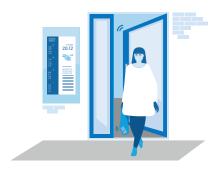

# THE KONE FLOW™ APP — YOUR NEW FRONT DOOR KEY

With KONE Residential Flow, your smartphone becomes your new front door key, with everything you need combined in the easy-to-use KONE Flow app. You can open doors, grant access to visitors, send out keys to family and friends, and even check building announcements.