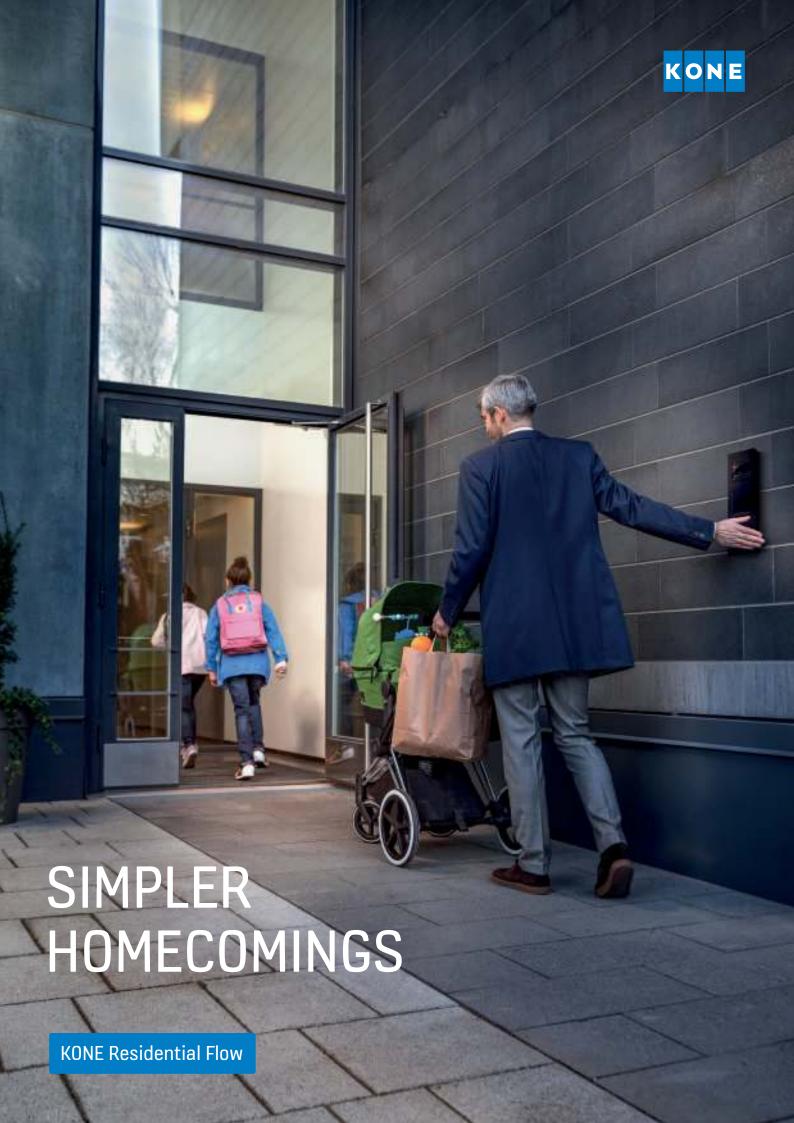

## **KONE ACCESS**

- Unlock and open your building's main door automatically
- Travel to your home floor without touching a single button